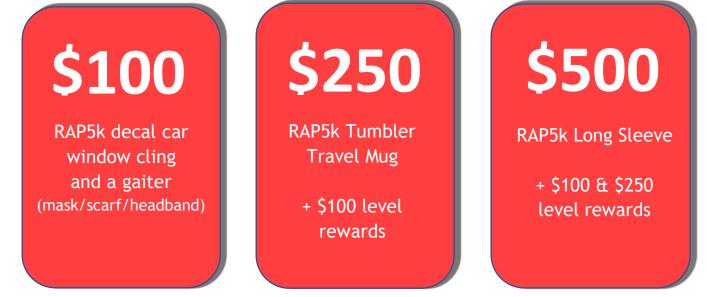

#### HAVE FUN WITH IT!

Get fun Race Against Poverty swag and rewards as you reach the various levels of fundraising! Following the event, we'll send you the gifts as a thank you.

It's easy for people to donate online—just share your <u>RAP5k Page</u> on social media and by email with family and friends. Or use the Sponsor Form to collect any cash or checks in person.